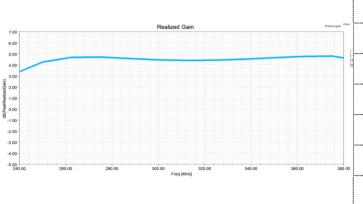

Our innovative designs deliver up to three times the gain and significantly improved look angles compared to other solutions available today!

| Frequency    | 220-380MHz          |
|--------------|---------------------|
| Polarization | RHCP                |
| Gain         | 4+dBic              |
| Power        | Max 100w continuous |
| Dimensions   | 20" x 20" x 1.2"    |
| Connector    | TNC (f)             |
| Mounting     | Bolts               |