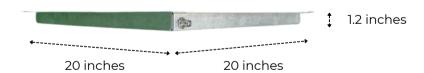

Our innovative designs deliver up to three times the gain and significantly improved look angles compared to other solutions available today!

| Frequency    | 220-380MHz          |
|--------------|---------------------|
| Polarization | RHCP                |
| Gain         | 4+dBic              |
| Power        | Max 100w continuous |
| Dimensions   | 20" x 20" x 1.2"    |
| Connector    | TNC (f)             |
| Mounting     | Bolts               |